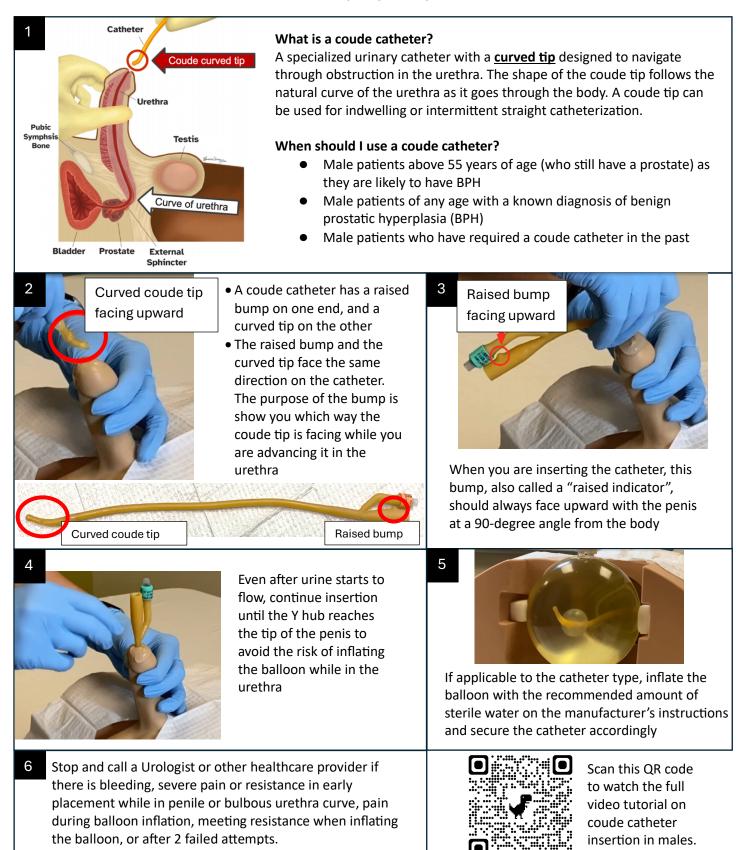

Coude Catheter Insertion in Male Patients:

## A Step-by-Step Guide\*

\*This handout is intended to supplement, not replace, critical routine catheter insertion steps that are focused on infection prevention. This handout and corresponding video were created by the Surgical Urinary Catheter Care Enhancement Safety Study (SUCCESS), in collaboration with the Michigan Surgical Quality Collaborative (MSQC). They were funded by the Agency for Healthcare Research and Quality. For questions, please contact Dr. Jennifer Meddings at the University of Michigan at meddings@med.umich.edu. For more urinary catheter safety tools, please visit our website at <a href="https://www.msqc.org/success">www.msqc.org/success</a>.